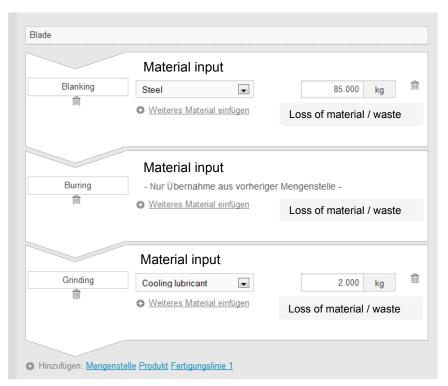

## Analysing the production process

- Material composition of products
- Material consumption
- Defining separate quantity centres
  - Input of materials
  - Planned loss of material
  - Waste
- Allocating costs to quantity centres
  - Energy costs
  - System costs
  - Waste management costs

Source: VDI ZRE GmbH