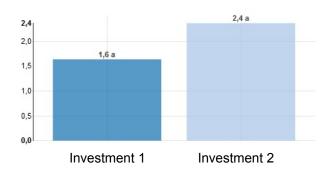

#### Payback period (years)

## **Investment Calculator**

- Input boxes are based on life cycle costs according to VDMA standard sheet 34160
  - Preparatory phase
  - Operation phase
  - Further utilization phase
- Comparison of payback periods and capital values
- Support for investment decision for resource efficient technologies