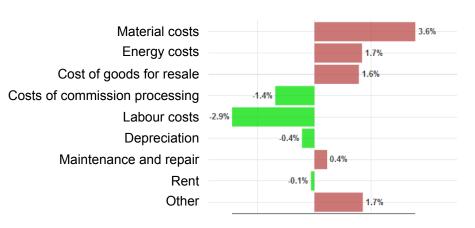

#### Cost structure Calculator

- Presentation of operating cost structure based on annual data
- Bench marking to the corresponding industry and company size according to the Federal Statistical Office
- Deviations from the industry average are illustrated

Source: VDI ZRE GmbH