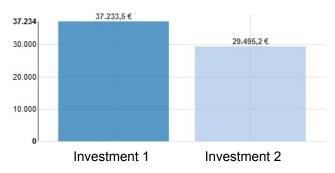

#### Capital values (€)

Source: VDI ZRE GmbH

## **Investment Calculator**

- Input boxes are based on life cycle costs according to VDMA standard sheet 34160
  - Preparatory phase
  - Operation phase
  - Further utilization phase
- Comparison of payback periods and capital values
- Support for investment decision for resource efficient technologies