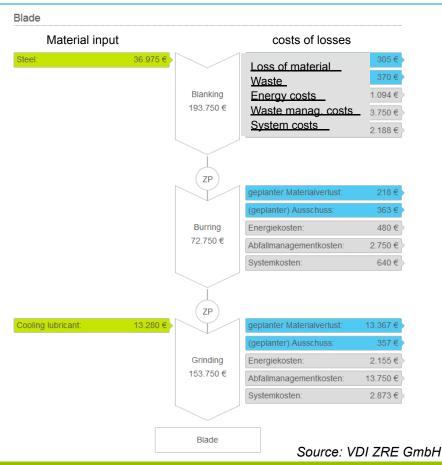

## **Cost Calculator**

#### Results

- Clear presentation of material costs and costs of losses within the quantity centres
- Identification of abnormal costs of losses in processes
- Detection of efficiency potentials
- Verification of the production costs and costs for semi-finished products