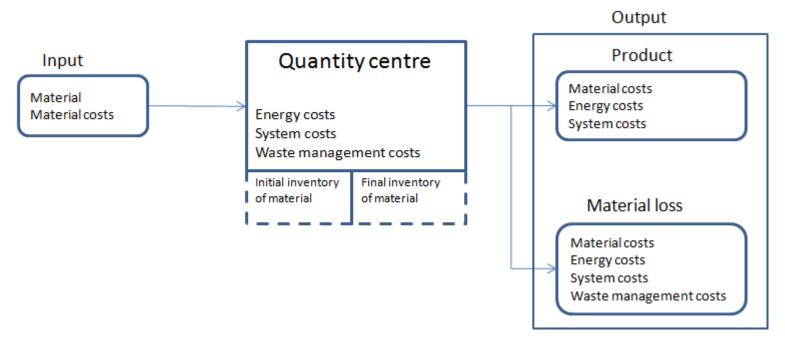

## Material Flow Cost Accounting (MFCA)

Source: according to ISO 14051

## Analysing the production process

- Material composition of products
- Material consumption
- Defining separate quantity centres
  - Input of materials
  - Planned loss of material
  - Waste
- Allocating costs to quantity centres
  - Energy costs
  - System costs
  - Waste management costs

Source: VDI ZRE GmbH