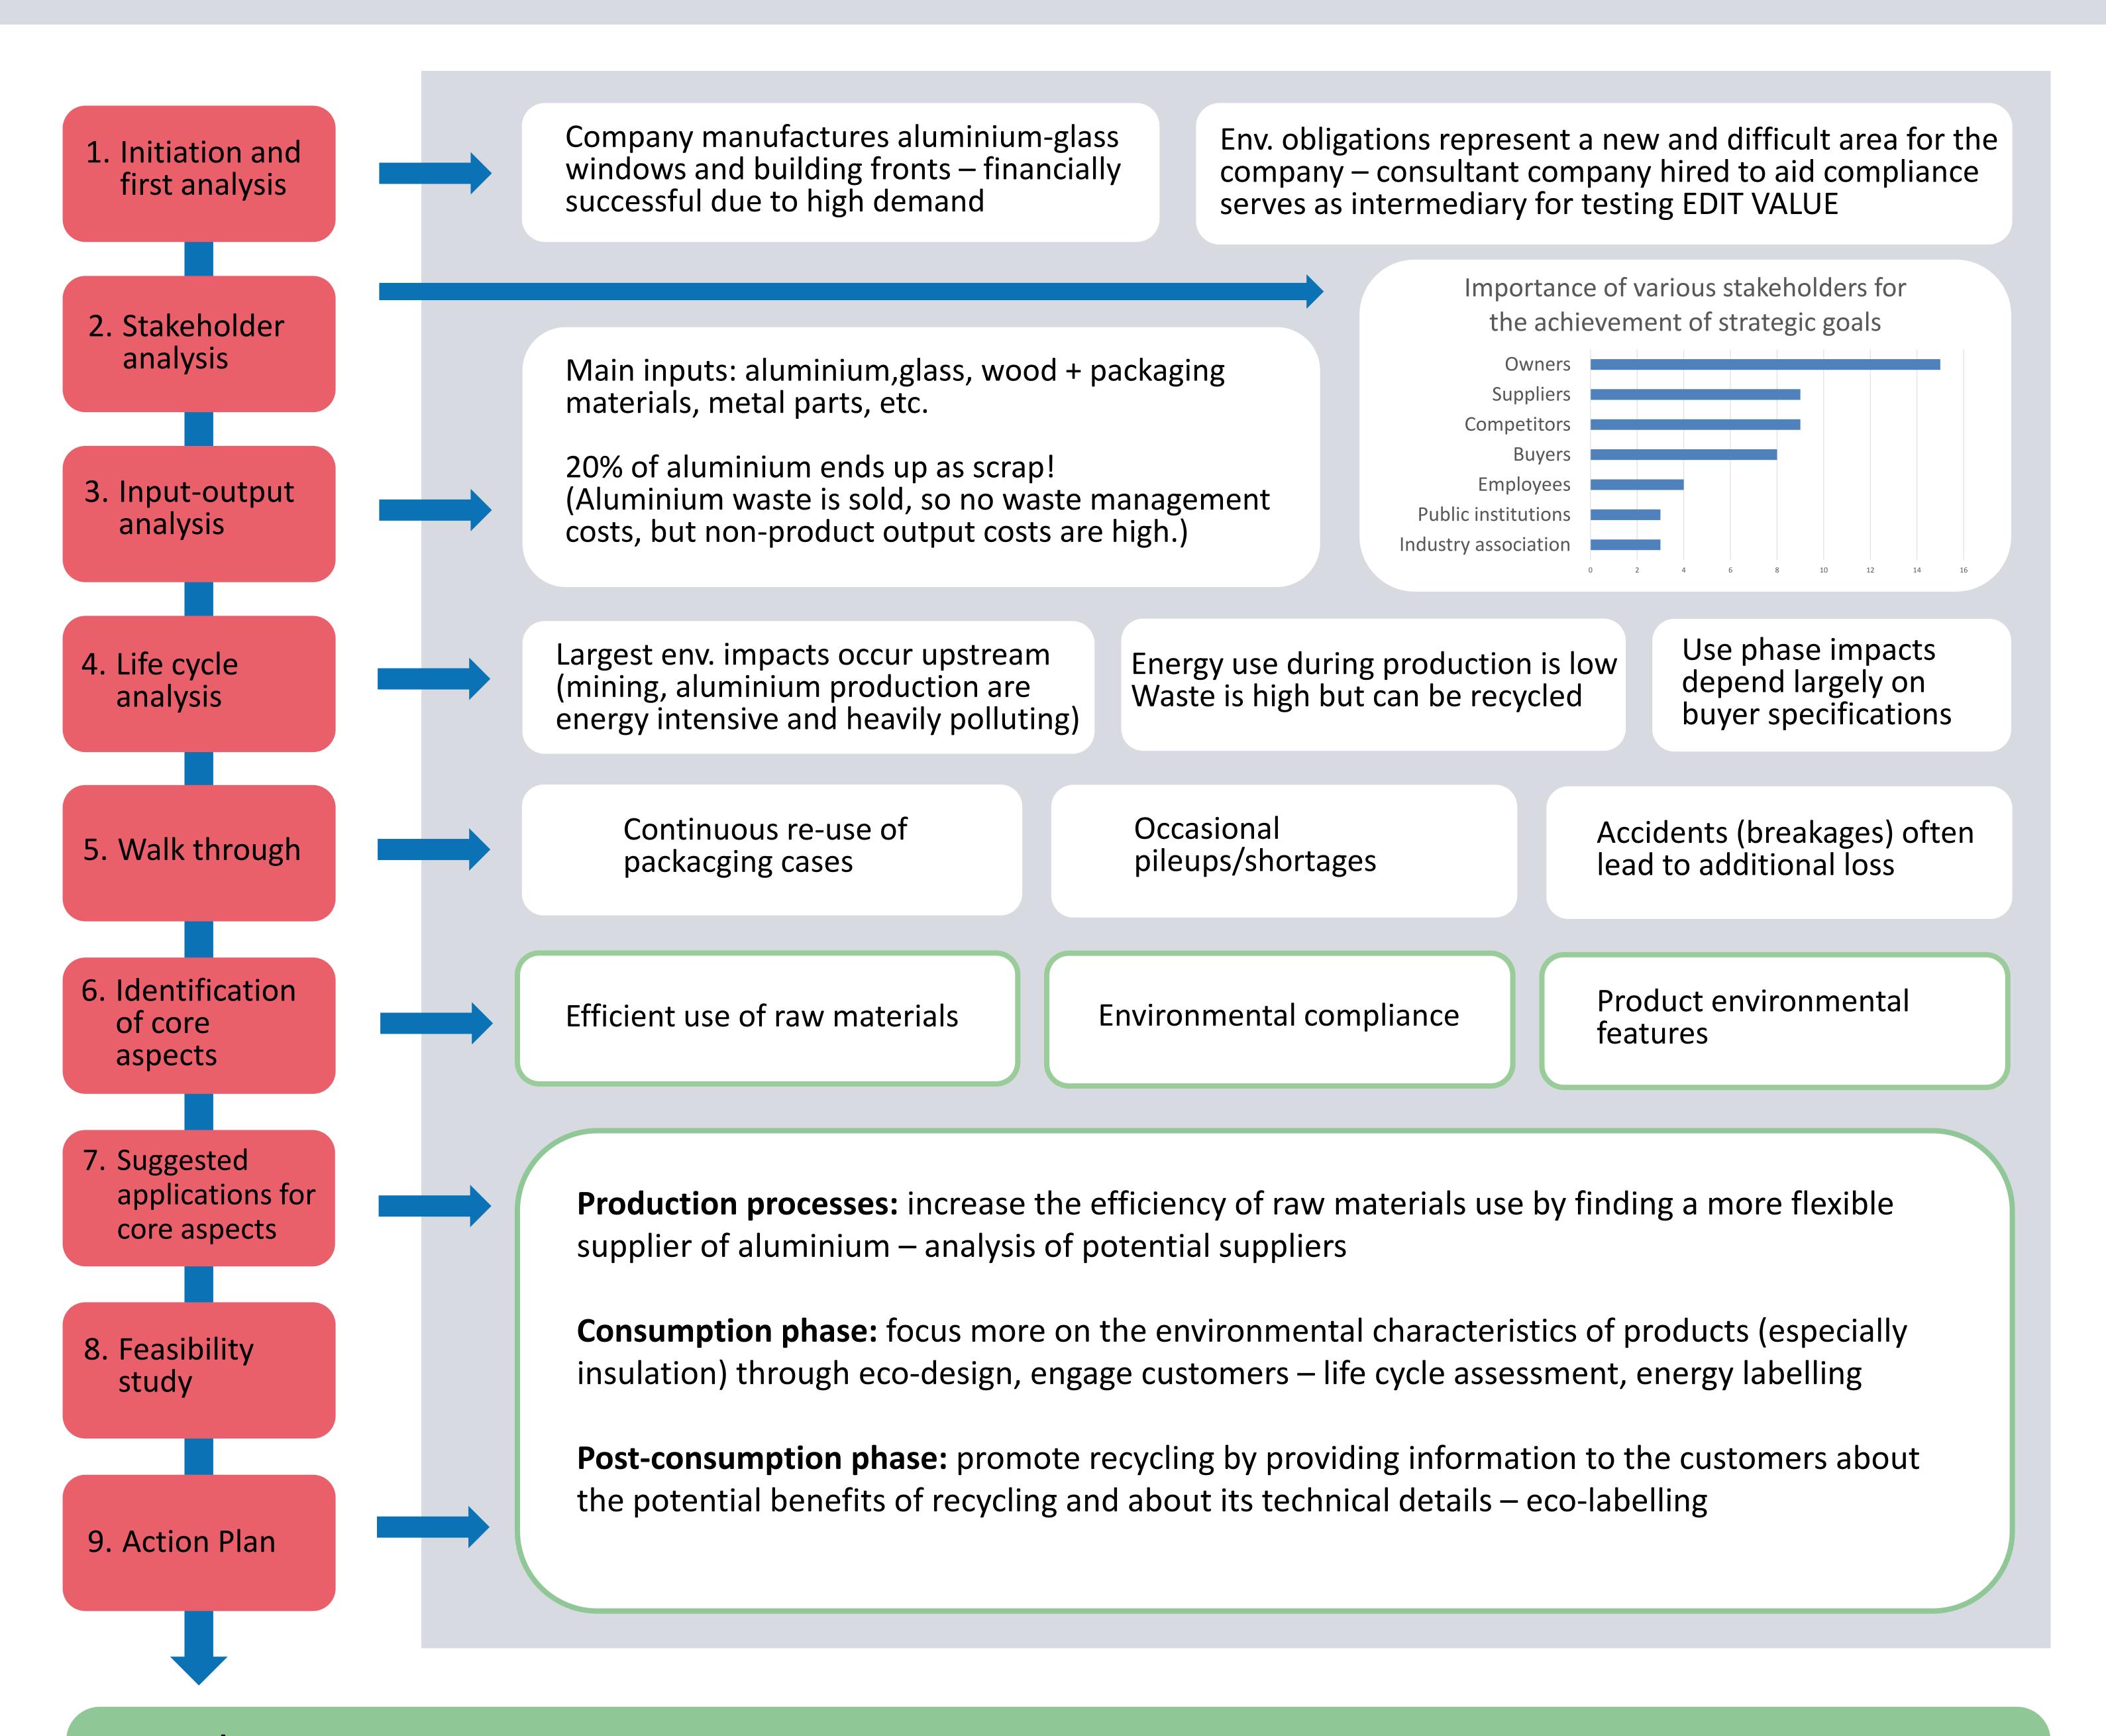

## EDIT Value

## Pilot Phase in Hungary (Window manufacturing SME)

Sector: Manufacture of windows

Size: 20 employees

Products: Aluminium-glass building fronts

**Annual Turnover: 5.5 million EUR** 

- The EDIT Value piloting took place from July to September 2014
- Two facilitators (Dóra Radácsi and Anna Széchy) and the logistics manager of the company was involved in the process
- "I think EDIT VALUE is helpful because it can help the management see the need for a more conscious approach to environmental issues" logistics manager charged with environmental compliance

## **Lessons learnt**

- The company provided many useful suggestions for fine-tuning the forms used in the tool
- The tool is useful for identifying potentials for improvement (although in some cases, these are already known to the management, but objective circumstances hinder implementation)